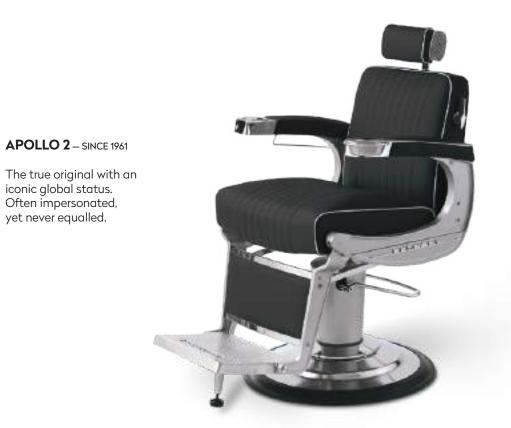

# APOLLO 2

- A / Spring-loaded seat cushion padding
  B / Manicure Bowl and Ring (optional add on)
  C / Armrest with or without ashtray
- D / Extendable and removable 'Belmont' branded headrest

- E/ Contrast piping
  F/ Cast iron metalwork
  G/ Hydraulic pump with 360° lockable rotation
  H/ Footrest with stopper
  I/ Classic heelrest (optional add on)

## THE APOLLO SERIES

Reassuringly robust and distinctive in design, the cast iron signature frame and padded armrests with chrome cuffs are enhanced with iconic traditional features including a towel rail and optional shaving bowl. Heat-pressed upholstery\*, base options, customisable features and upgrades enable the Apollo 2 to be tailored to your needs.

The first evolution of the Apollo 2 dynasty with refined matt or gloss black or white gloss metalwork and contrasting piping.

APOLLO 2 - SINCE 1961

iconic global status.

Often impersonated,

yet never equalled.