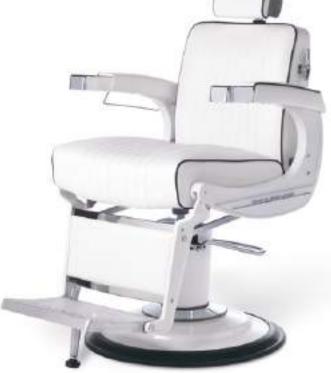

**Gloss White** Metalwork

Gloss Black Metalwork

MTR2

3 colour options

The first evolution of the Apollo 2 dynasty with refined matt or gloss black or white gloss metalwork and contrasting piping.

APOLLO 2 - SINCE 1961

iconic global status.

Often impersonated,

yet never equalled.