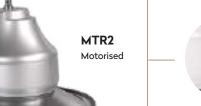

**Gloss White** Metalwork

Gloss Black Metalwork

MTR2

3 colour options

3 colour options

**COMPATIBLE BASES** 

Select from traditional hydraulic bases or add a motorised option for more contemporary functionality. All bases offer a 360° lockable rotation.

See pages 144-147 for upholstery colour swatches.

3 colour options

3 colour options

Select from traditional hydraulic bases or add a motorised option for more contemporary functionality. All bases offer a 360° lockable rotation.

See pages 144-147 for upholstery colour swatches.

## COMPATIBLE BASES

Select from traditional hydraulic bases or add a motorised option for more contemporary functionality.
All bases offer a 360° lockable rotation.

See pages 144-147 for upholstery colour swatches.