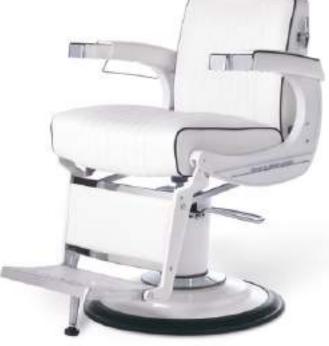

# APOLLO 2

- A / Spring-loaded seat cushion padding
  B / Manicure Bowl and Ring (optional add on)
  C / Armrest with or without ashtray
- D / Extendable and removable 'Belmont' branded headrest

- E/ Contrast piping
  F/ Cast iron metalwork
  G/ Hydraulic pump with 360° lockable rotation
  H/ Footrest with stopper
  I/ Classic heelrest (optional add on)

## THE APOLLO SERIES

Reassuringly robust and distinctive in design, the cast iron signature frame and padded armrests with chrome cuffs are enhanced with iconic traditional features including a towel rail and optional shaving bowl. Heat-pressed upholstery\*, base options, customisable features and upgrades enable the Apollo 2 to be tailored to your needs.