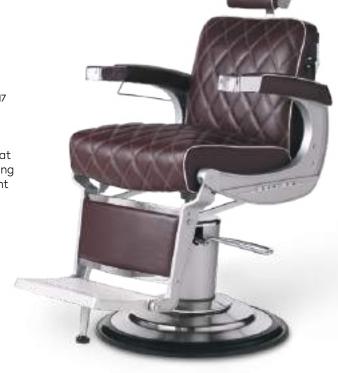

# APOLLO 2

- A / Spring-loaded seat cushion padding
  B / Manicure Bowl and Ring (optional add on)
  C / Armrest with or without ashtray
- D / Extendable and removable 'Belmont' branded headrest

- E/ Contrast piping
  F/ Cast iron metalwork
  G/ Hydraulic pump with 360° lockable rotation
  H/ Footrest with stopper
  I/ Classic heelrest (optional add on)

## THE APOLLO SERIES

Reassuringly robust and distinctive in design, the cast iron signature frame and padded armrests with chrome cuffs are enhanced with iconic traditional features including a towel rail and optional shaving bowl. Heat-pressed upholstery\*, base options, customisable features and upgrades enable the Apollo 2 to be tailored to your needs.

### APOLLO 2 ICON - SINCE 2017

Our latest iteration of the Apollo 2 radiates luxury with quilted diamond stitching that advances this icon of barbering to new echelons of refinement and comfort.

3 colour options