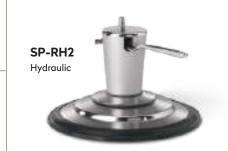

3 colour options

**COMPATIBLE BASES** 

Select from traditional hydraulic bases or add a motorised option for more contemporary functionality. All bases offer a 360° lockable rotation.

See pages 144-147 for upholstery colour swatches.

3 colour options

3 colour options

Select from traditional hydraulic bases or add a motorised option for more contemporary functionality. All bases offer a 360° lockable rotation.

See pages 144-147 for upholstery colour swatches.

## COMPATIBLE BASES

Select from traditional hydraulic bases or add a motorised option for more contemporary functionality.
All bases offer a 360° lockable rotation.

See pages 144-147 for upholstery colour swatches.