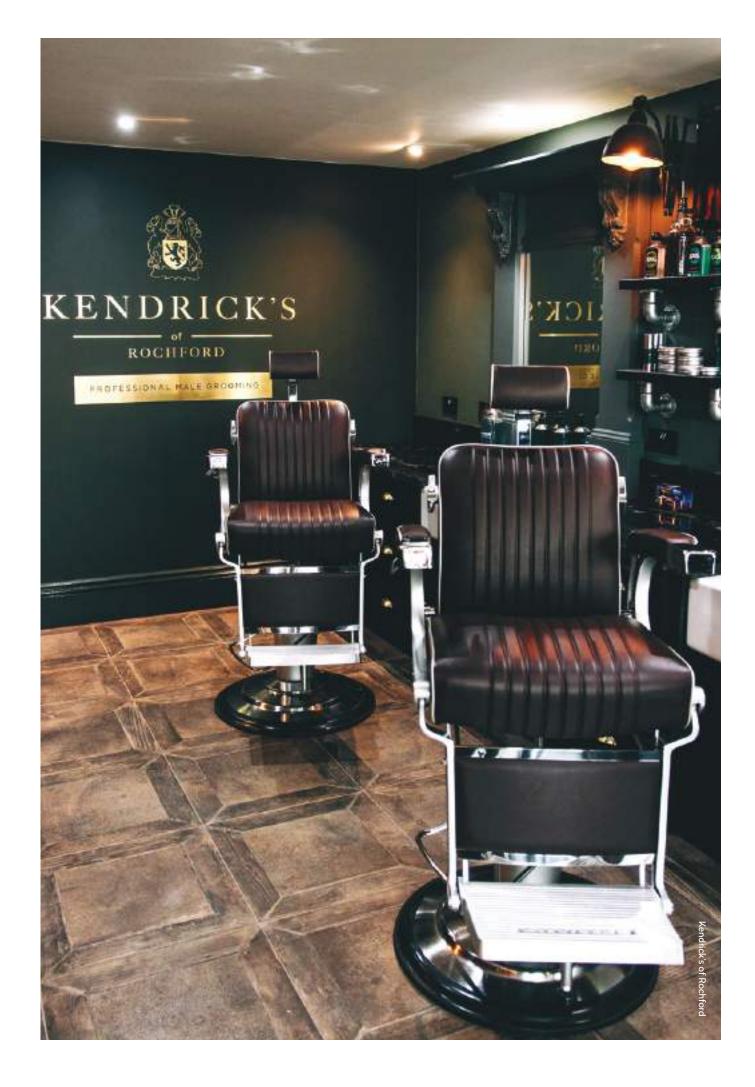

## THE APOLLO SERIES

Reassuringly robust and distinctive in design, the cast iron signature frame and padded armrests with chrome cuffs are enhanced with iconic traditional features including a towel rail and optional shaving bowl. Heat-pressed upholstery\*, base options, customisable features and upgrades enable the Apollo 2 to be tailored to your needs.

# THE APOLLO SERIES