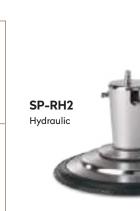

3 colour options

**COMPATIBLE BASES** 

Select from traditional hydraulic bases or add a motorised option for more contemporary functionality. All bases offer a 360° lockable rotation.

See pages 144-147 for upholstery colour swatches.

3 colour options

3 colour options

Select from traditional hydraulic bases or add a motorised option for more contemporary functionality. All bases offer a 360° lockable rotation.

See pages 144-147 for upholstery colour swatches.

## COMPATIBLE BASES

Select from traditional hydraulic bases or add a motorised option for more contemporary functionality.
All bases offer a 360° lockable rotation.

See pages 144-147 for upholstery colour swatches.