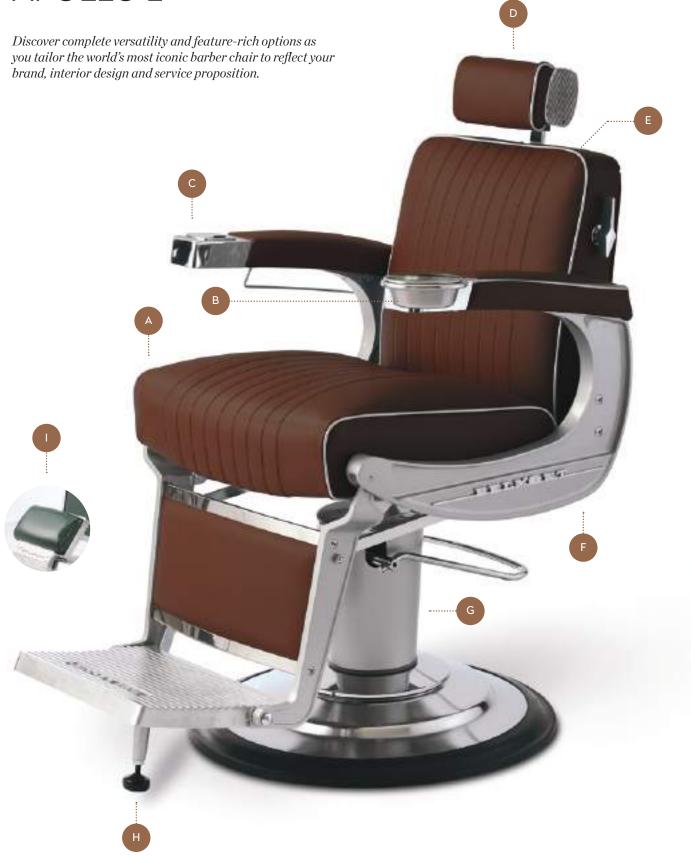

# APOLLO 2

- A / Spring-loaded seat cushion padding
  B / Manicure Bowl and Ring (optional add on)
  C / Armrest with or without ashtray
- D / Extendable and removable 'Belmont' branded headrest

- E/ Contrast piping
  F/ Cast iron metalwork
  G/ Hydraulic pump with 360° lockable rotation
  H/ Footrest with stopper
  I/ Classic heelrest (optional add on)