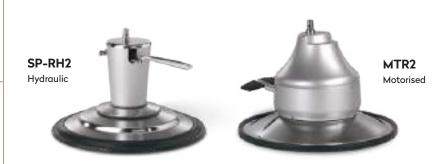

3 colour options

**COMPATIBLE BASES** 

Select from traditional hydraulic bases or add a motorised option for more contemporary functionality. All bases offer a 360° lockable rotation.

See pages 144-147 for upholstery colour swatches.

## COMPATIBLE BASES

Select from traditional hydraulic bases or add a motorised option for more contemporary functionality.
All bases offer a 360° lockable rotation.

See pages 144-147 for upholstery colour swatches.