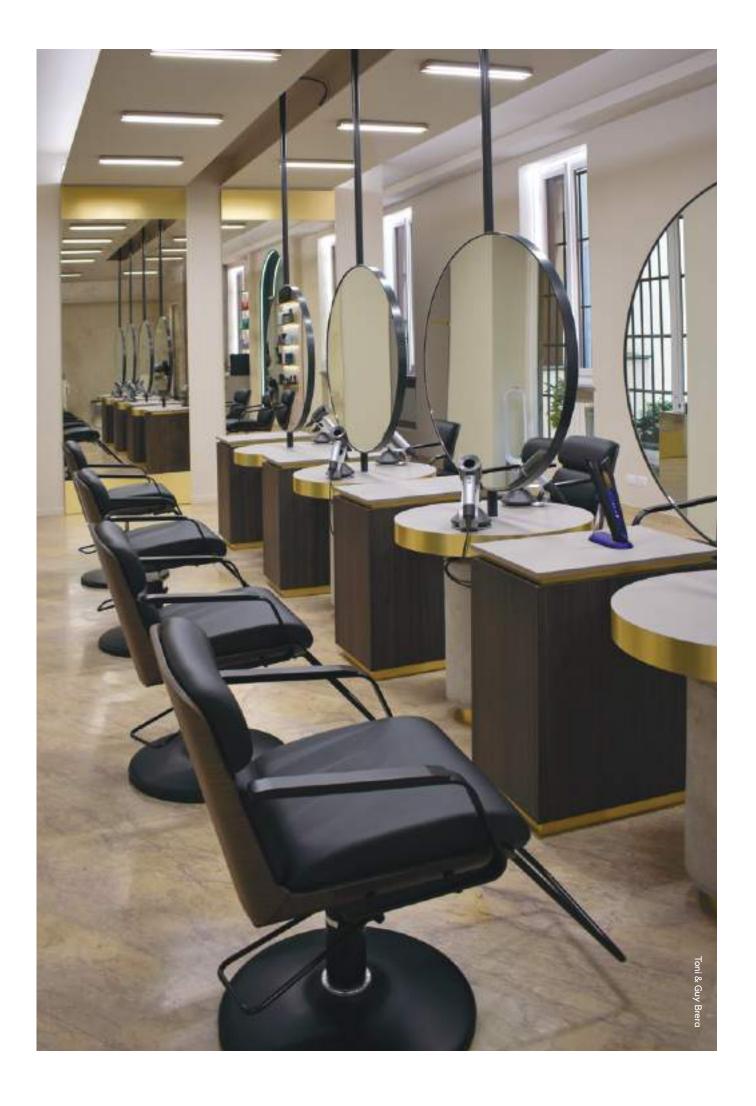

## ARCADIA SERIES

The Eos styling chair represents sophistication and simplicity enhanced with natural textures and tones.

12.89 EOS

A low backrest makes the Eos ideal for colour services with 360° lockable rotation, via hydraulic base options, wood-finish armrests and an integrated footrest ensuring complete client comfort.

## COMPATIBLE BASES

Select from traditional hydraulic bases; all offer a 360° lockable rotation.

Inspired by the Adria II styling chair, Eos has a sensibility of its own with experience-led features that make this a future classic in the making.