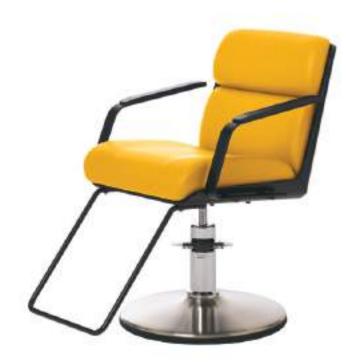

## ARCADIA SERIES

The Eos styling chair represents sophistication and simplicity enhanced with natural textures and tones.

12.89 EOS

A low backrest makes the Eos ideal for colour services with 360° lockable rotation, via hydraulic base options, wood-finish armrests and an integrated footrest ensuring complete client comfort.



EOS With Rosewood Shell



SDB

Hair Spa

Hydraulic

SP-YAB



EOS With Brindle Shell



## Ş 0 2021

## COMPATIBLE BASES

Select from traditional hydraulic bases; all offer a 360° lockable rotation.





Inspired by the Adria II styling chair, Eos has a sensibility of its own with experience-led features that make this a future classic in the making.

See pages 144-147 for upholstery colour swatches.

A / Wood-finish armrests
B / Easy-clean chair
C / Brindle or Rosewood backrest shell
D / Hydraulic base with 360° lockable rotation
E / Integrated footrest
F / Black or chrome metalwork

EOS OPTIONS



Removable & Replaceable Chair Cushions

đ

Be lont

2021