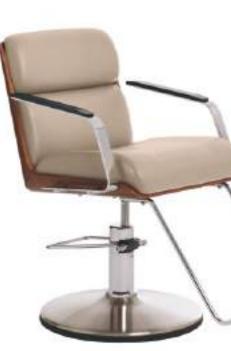

## ARCADIA SERIES

The Eos styling chair represents sophistication and simplicity enhanced with natural textures and tones.

12.89 EOS

A low backrest makes the Eos ideal for colour services with 360° lockable rotation, via hydraulic base options, wood-finish armrests and an integrated footrest ensuring complete client comfort.

EOS With Rosewood Shell

SDB

Hair Spa

Hydraulic

SP-YAB

EOS With Brindle Shell

See pages 144-147 for upholstery colour swatches.

A / Wood-finish armrests
B / Easy-clean chair
C / Brindle or Rosewood backrest shell
D / Hydraulic base with 360° lockable rotation
E / Integrated footrest
F / Black or chrome metalwork