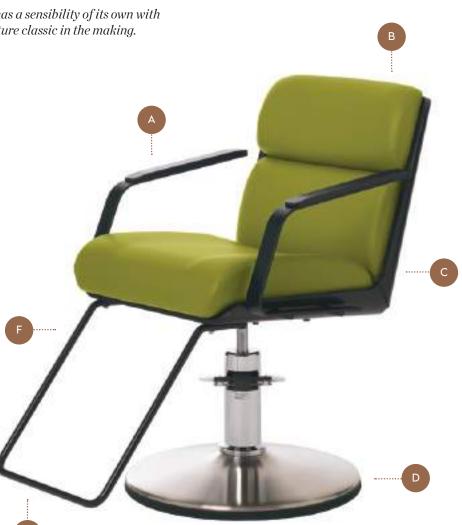

## COMPATIBLE BASES

Select from traditional hydraulic bases; all offer a 360° lockable rotation.

Inspired by the Adria II styling chair, Eos has a sensibility of its own with experience-led features that make this a future classic in the making.

See pages 144-147 for upholstery colour swatches.

A / Wood-finish armrests
B / Easy-clean chair
C / Brindle or Rosewood backrest shell
D / Hydraulic base with 360° lockable rotation
E / Integrated footrest
F / Black or chrome metalwork