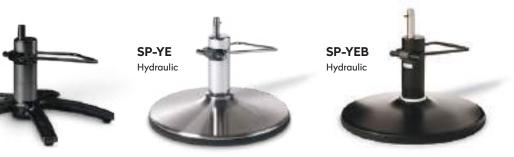

## COMPATIBLE BASES

Select from traditional hydraulic bases; all offer a 360° lockable rotation.

Inspired by the Adria II styling chair, Eos has a sensibility of its own with experience-led features that make this a future classic in the making.