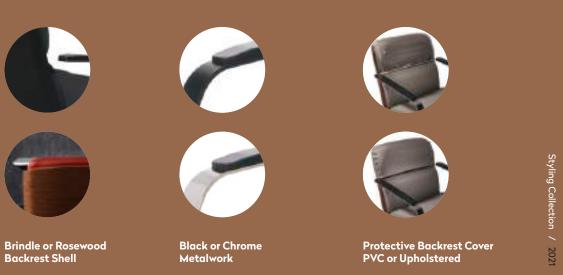

See pages 144-147 for upholstery colour swatches.

A / Wood-finish armrests
B / Easy-clean chair
C / Brindle or Rosewood backrest shell
D / Hydraulic base with 360° lockable rotation
E / Integrated footrest
F / Black or chrome metalwork