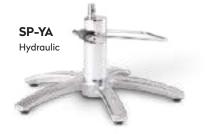

## COMPATIBLE BASES

Select from traditional hydraulic bases; all offer a 360° lockable rotation.

Inspired by the Adria II styling chair, Eos has a sensibility of its own with experience-led features that make this a future classic in the making.