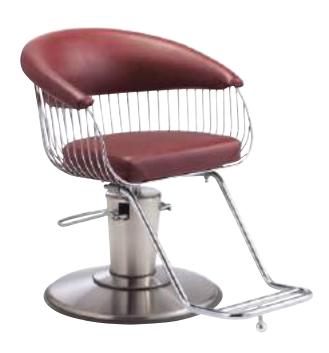

#### HARP

Elegantly styled, delicately poised yet extremely durable.

Provides essential comfort to the seat and back as 360° lockable rotation, hydraulic height adjustment and a low back-rest ensure first rate ergonomics.

**Harp**With Chrome Metalwork