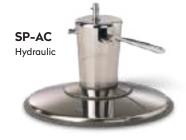

## **COMPATIBLE BASES**

Select from traditional hydraulic bases; all offer a 360° lockable rotation.

See pages 144–147 for upholstery colour swatches.

CADILLA M

This all-round performance classic, features 360° lockable base rotation and a low backrest with removable headrest for supreme ergonomics. Distinctively styled with Japanese heatpressed upholstery, feature armrests and a footrest ensure total comfort.

#### CADILLA **OPTIONS**

**Customise to** express your style and expand possibilities

**Contrast Piping** 

Matt Metalwork

**Chrome Metalwork** 

**COMPATIBLE BASES** 

Select from traditional hydraulic bases; all offer a 360° lockable rotation.

## COMPATIBLE BASES

Select from traditional hydraulic bases; all offer a 360° lockable rotation.

See pages 144-147 for upholstery colour swatches.