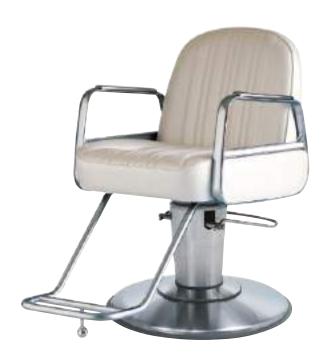

## CADILLA BW

Strong, imposing and a genuine design classic that never goes out of style.

An adaptation designed especially for backwash services with two recline levers to ease your client into position. Features a 360° lockable base and a low backrest with Japanese heat-pressed upholstery, feature armrests and a footrest.

Cadilla BW With Chrome Metalwork