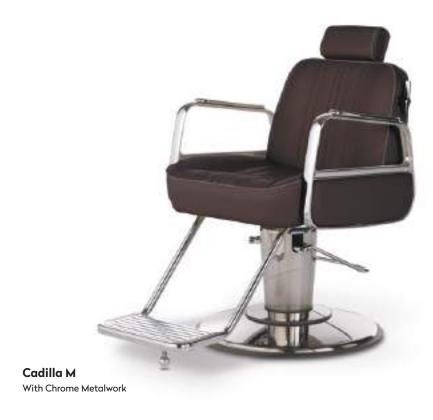

## **COMPATIBLE BASES**

Select from traditional hydraulic bases; all offer a 360° lockable rotation.

See pages 144–147 for upholstery colour swatches.

CADILLA M

This all-round performance classic, features 360° lockable base rotation and a low backrest with removable headrest for supreme ergonomics. Distinctively styled with Japanese heatpressed upholstery, feature armrests and a footrest ensure total comfort.