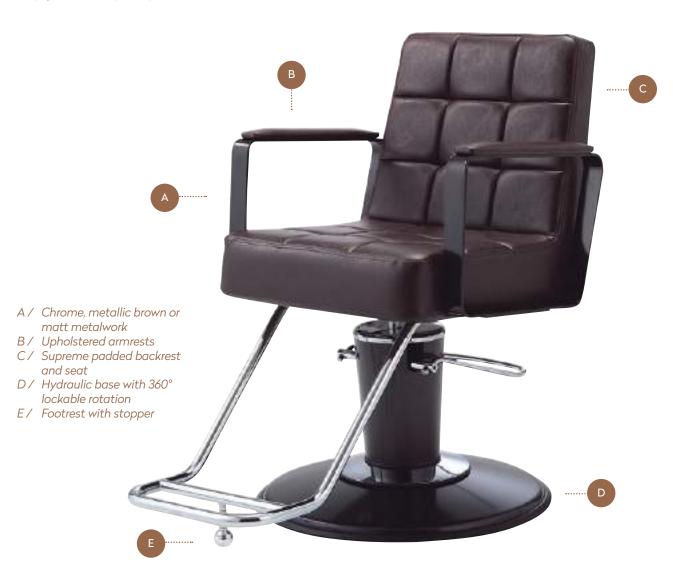

### CADILLA

The embodiment of lasting performance, classic styling and gender neutral appeal.

The classic Cadilla inspires confidence and pride. Features 360° lockable base rotation and a low backrest with Japanese heat-pressed upholstery, feature armrests and a footrest for standout style and total comfort.

Cadilla's enduring appeal continues after three decades. With its ongoing popularity, helped in part by its genuinely gender neutral persona, Cadilla, Cadilla BW and Cadilla M deliver a complete furniture solution that inspires confidence and pride.

62

Contemporary, service orientated and supremely comforting.

360° lockable rotation, a low back-rest, supreme padded seat and footrest ensure comfort and versatility, individually styled in chrome, matt or metallic brown metalwork.