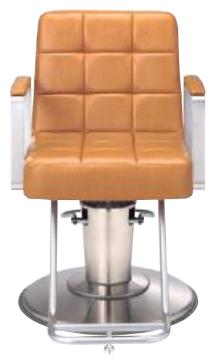

62

Contemporary, service orientated and supremely comforting.

360° lockable rotation, a low back-rest, supreme padded seat and footrest ensure comfort and versatility, individually styled in chrome, matt or metallic brown metalwork.

**Choco**With Matt Metalwork