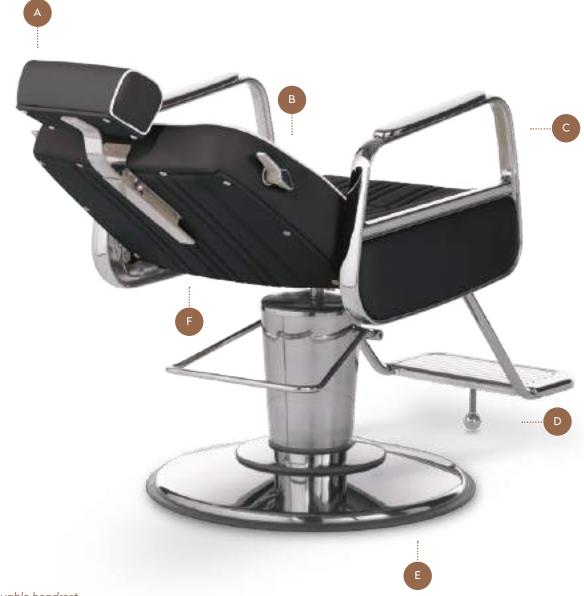

See pages 145-149 for upholstery colour swatches.

- A / Removable headrest
- B / Backrest recline lever on both sides
- C/ Chrome or matt metalwork
- D / Footrest with stopper
- E/ Hydraulic base with 360° lockable rotation
- F/ Japanese heat-pressed upholstery detailing on front and rear