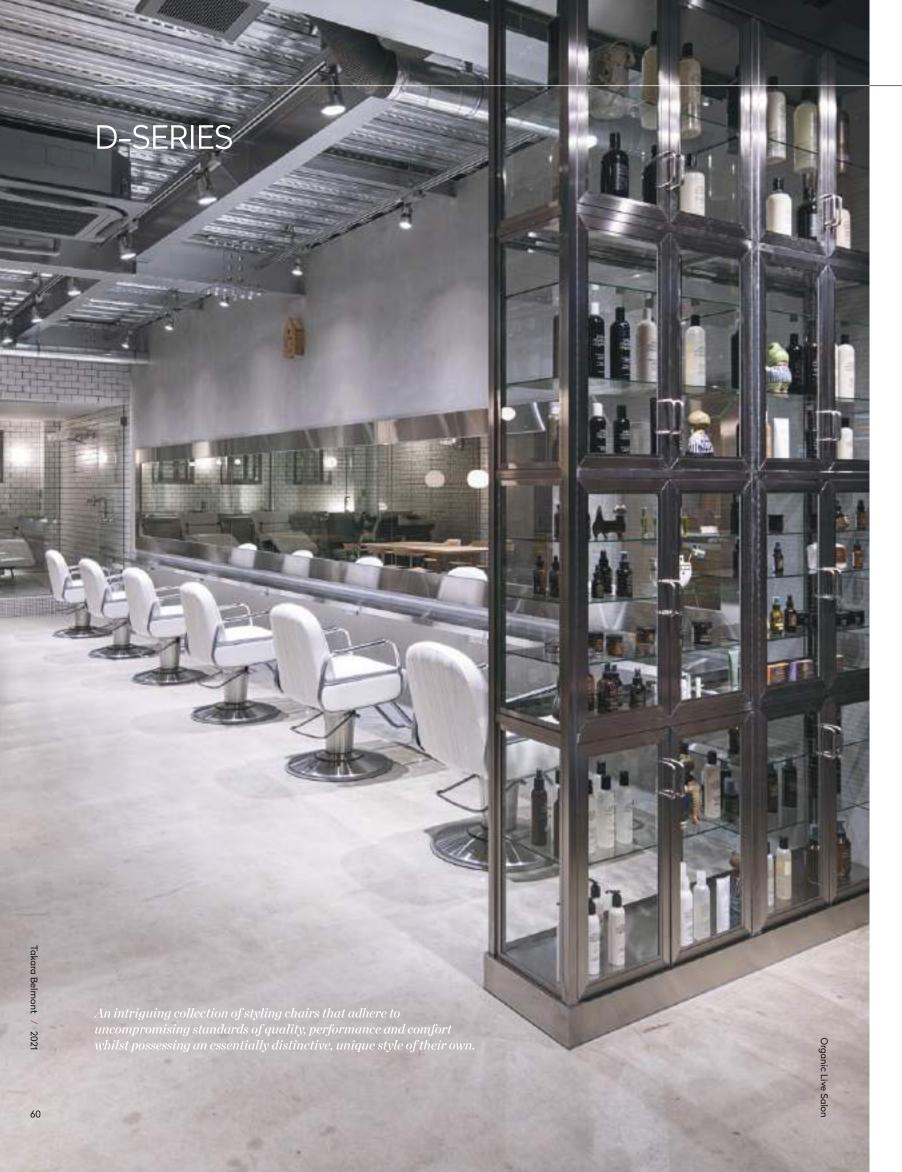

### CADILLA

The embodiment of lasting performance, classic styling and gender neutral appeal.

The classic Cadilla inspires confidence and pride. Features 360° lockable base rotation and a low backrest with Japanese heat-pressed upholstery, feature armrests and a footrest for standout style and total comfort.

**Cadilla** With Matt Metalwork