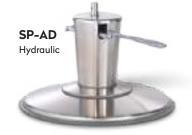

## **COMPATIBLE BASES**

Select from traditional hydraulic bases; all offer a 360° lockable rotation.

See pages 144–147 for upholstery colour swatches.

CADILLA M

This all-round performance classic, features 360° lockable base rotation and a low backrest with removable headrest for supreme ergonomics. Distinctively styled with Japanese heatpressed upholstery, feature armrests and a footrest ensure total comfort.

#### CADILLA **OPTIONS**

**Customise to** express your style and expand possibilities

**Contrast Piping** 

Matt Metalwork

**Chrome Metalwork** 

**COMPATIBLE BASES** 

Select from traditional hydraulic bases; all offer a 360° lockable rotation.

## COMPATIBLE BASES

Select from traditional hydraulic bases; all offer a 360° lockable rotation.

See pages 144-147 for upholstery colour swatches.