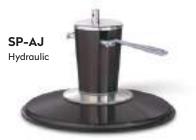

## **COMPATIBLE BASES**

Select from traditional hydraulic bases; all offer a 360° lockable rotation.

See pages 144–147 for upholstery colour swatches.

CADILLA M

This all-round performance classic, features 360° lockable base rotation and a low backrest with removable headrest for supreme ergonomics. Distinctively styled with Japanese heatpressed upholstery, feature armrests and a footrest ensure total comfort.

#### CADILLA **OPTIONS**

**Customise to** express your style and expand possibilities

**Contrast Piping** 

Matt Metalwork

**Chrome Metalwork** 

**COMPATIBLE BASES** 

Select from traditional hydraulic bases; all offer a 360° lockable rotation.

## COMPATIBLE BASES

Select from traditional hydraulic bases; all offer a 360° lockable rotation.

See pages 144-147 for upholstery colour swatches.