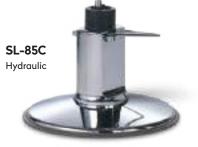

## **COMPATIBLE BASES**

Select from traditional hydraulic bases or add a motorised option for more contemporary functionality. All bases offer a 360° lockable rotation.

See pages 144-147 for upholstery colour swatches.