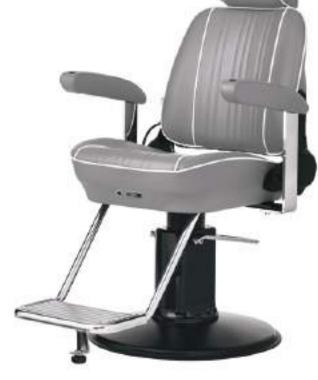

Functionally-rich with recline and full rotation motions ensure complete comfort, along with padded armrests. Tailor to your specification with contrasting piping, colours and base options.

**FEATURES** 

**Reclining lever** on right side

Stitch-sewn upholstery only

**Bowl and ring** (Optional add on)