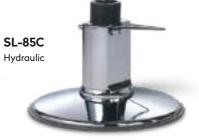

## **COMPATIBLE BASES**

Select from traditional hydraulic bases or add a motorised option for more contemporary functionality. All bases offer a 360° lockable rotation.

See pages 144-147 for upholstery colour swatches.