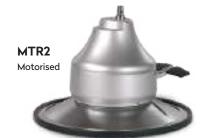

## **COMPATIBLE BASES**

Select from traditional hydraulic bases or add a motorised option for more contemporary functionality. All bases offer a 360° lockable rotation.

See pages 144-147 for upholstery colour swatches.