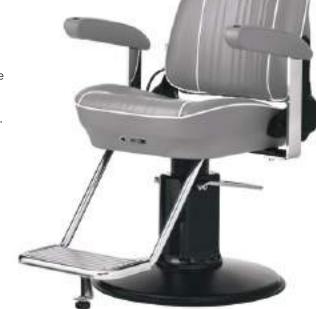

Functionally-rich with recline and full rotation motions ensure complete comfort, along with padded armrests. Tailor to your specification with contrasting piping, colours and base options.

**FEATURES** 

**Reclining lever** on right side

Stitch-sewn upholstery only

**Bowl and ring** (Optional add on)

## **DAINTY**

Functionally-rich with recline and full rotation motions ensure complete comfort, along with padded armrests and Japanese heat-pressed upholstery for distinctively impressive styling. Tailor to your specification with contrasting piping, colours and base options.

**FEATURES** 

**Reclining lever** on left side

Japanese heat-pressed or special stitch-sewn upholstery

**Contrast Piping** 

3 colour options