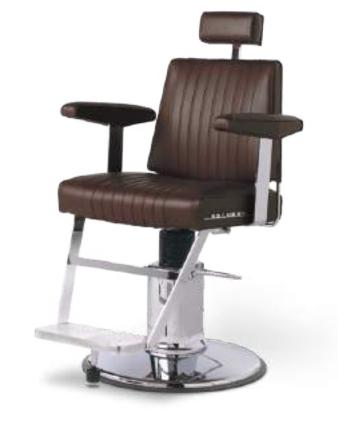

## **DAINTY**

Functionally-rich with recline and full rotation motions ensure complete comfort, along with padded armrests and Japanese heat-pressed upholstery for distinctively impressive styling. Tailor to your specification with contrasting piping, colours and base options.

**FEATURES** 

**Reclining lever** on left side

Japanese heat-pressed or special stitch-sewn upholstery

**Contrast Piping** 

3 colour options