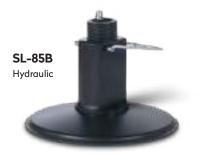

## **COMPATIBLE BASES**

Select from traditional hydraulic bases or add a motorised option for more contemporary functionality. All bases offer a 360° lockable rotation.

See pages 144-147 for upholstery colour swatches.