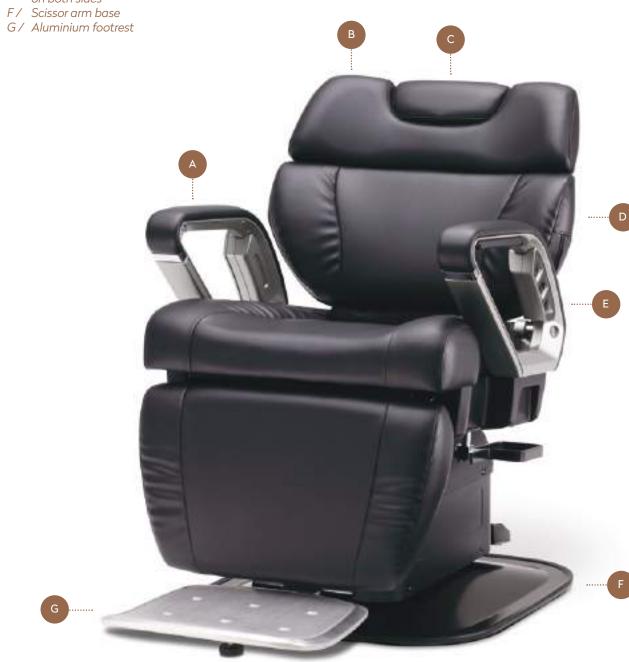

## Motorised chair features

- A / Padded armrest upholstery
  B / Removable upper backrest section
  C / Integrated adjustable and removable
  headrest
- D / Lumbar support
  E / Fully motorised chair with control pad on both sides