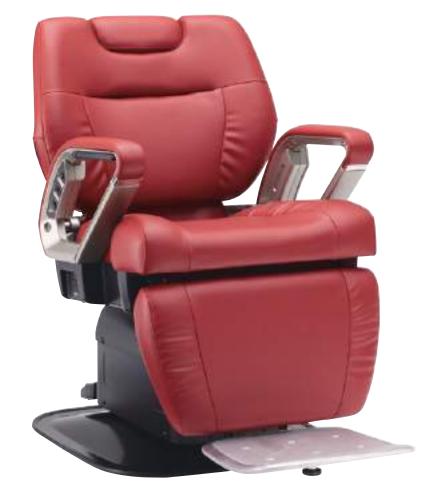

Extremely handsome, Inova EX commands attention for style, comfort and function in equal measure. 360° lockable rotation, newly introduced flex and stretch material, a synchronised extending legrest and lumbar support comfort your client.

## Motorised chair features

- A / Padded armrest upholstery
  B / Removable upper backrest section
  C / Integrated adjustable and removable
  headrest
- D / Lumbar support
  E / Fully motorised chair with control pad on both sides

## **FEATURES**

**Fully Motorised** Operation

360° Lockable Rotation

Synchronised **Extending Legrest** 

Upholstery **Colour Options** 