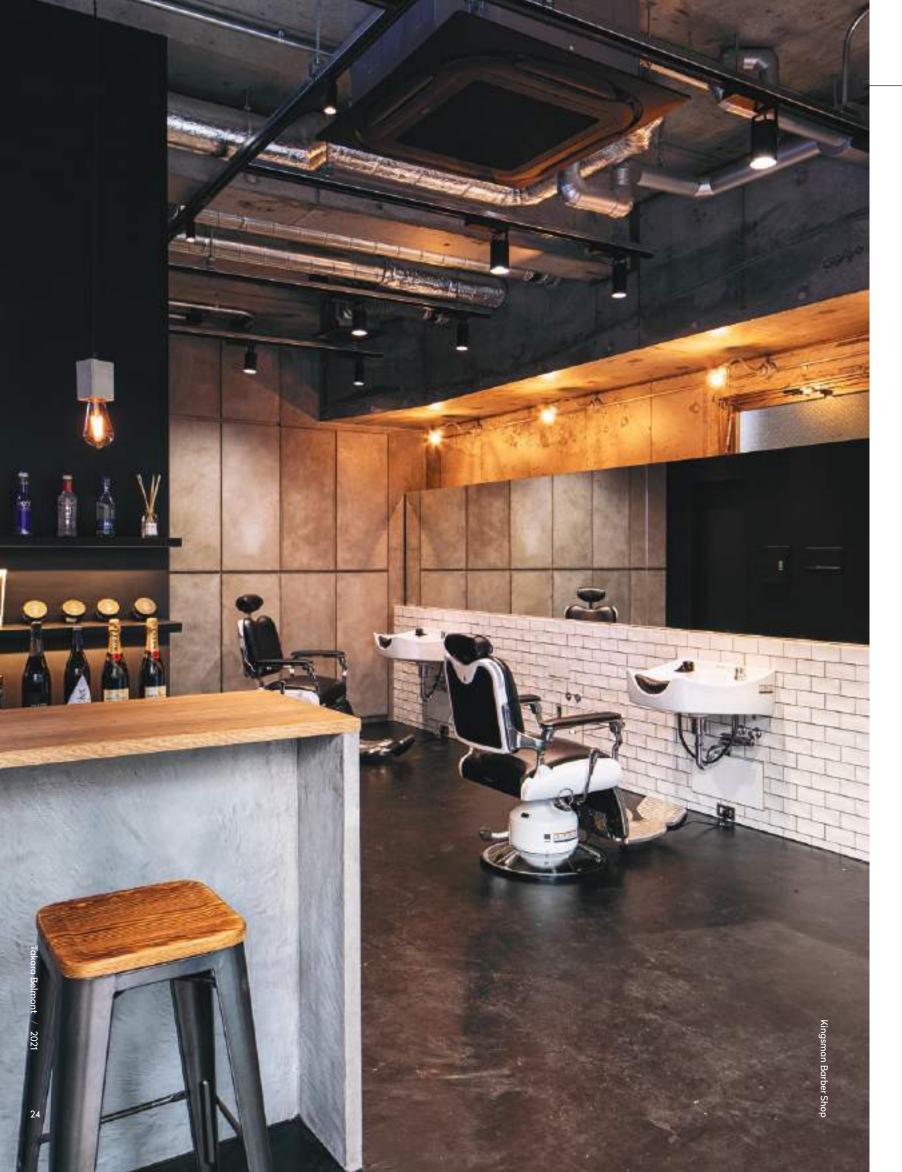

## LEGACY 95

A reinvention of our earliest barber chairs refined for the modern era. Robust, reliable and supremely comfortable, this 95th anniversary edition chair is retrospectively authentic for barbers with a penchant for genuine vintage.

A cast iron frame ensures solidity, as recline and full rotation ensures complete comfort. Luxuriously padded upholstery to the back, seat, armrests and removable headrest promotes total relaxation. Tailor to your specification with base options and other upgrades.

## **FEATURES**

Frame Options
Silver or White

Additional Recline Left Lever (Optional add on)

Gown Rods
(Optional add on)

Headrest Holder

## COMPATIBLE BASES

Select from traditional hydraulic bases or add a motorised option for more contemporary functionality.
All bases offer a 360° lockable rotation.

See pages 144-147 for upholstery colour swatches.