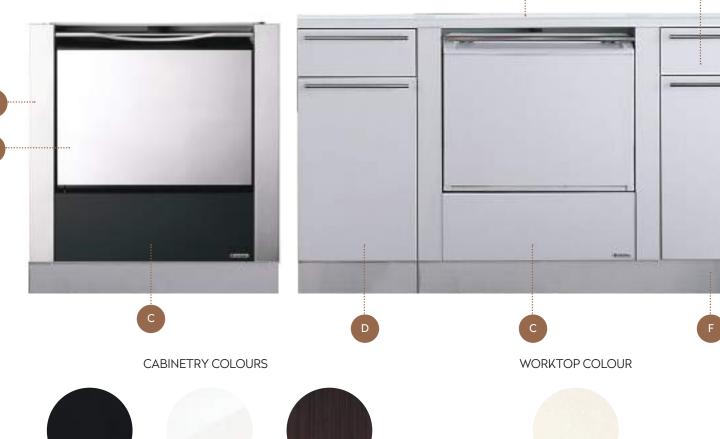

Note: If you order a colour, rather than stainless steel, the colour will cover the entire unit as illustrated.

**Compatible with:** Apollo 2 (All Versions) / Dainty / Cadilla BW / Cadilla M / GT Sportsman / Inova Ex / Legacy 95 / Maxim / Legend

Stainless Steel Model as shown below:

A / Brushed stainless steel side panels

*B* / Brushed stainless steel basin front

C/ Utilities cover

Dark Grey

Matt White

Shell White

Rosewood