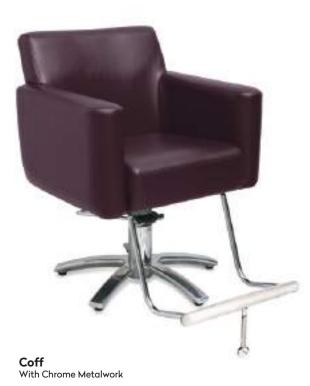

## COFF

Every hairdressing service should be warm and inviting and this notion is perfectly embodied in the Coff.

A thinner backrest that lends itself perfectly to cutting longer hair, the Coff is simply stylish in its form and design, extremely comfortable and functionally perfect.

With removable seat cushions making it easy to clean, this chair captures the essence of modern hairdressing fashioned around the needs and desires of every stylist and client.