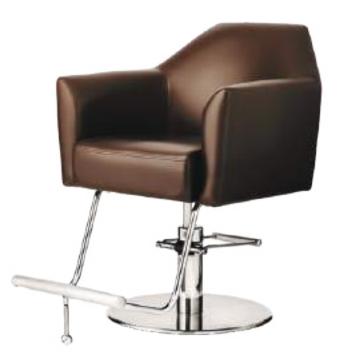

## MORB & COFF

Eminently comfortable and robust, the Morb hairdressing chair combines classic design and sofa-style luxury with first-class functionality.

It's rounded backrest supports the client in complete comfort and gives stylists easy access for cutting hair to elevate every hairdressing experience in supreme style. It's practical, yet contemporary design enhances the interior aesthetic effortlessly, as removable seat cushions make it easy to clean after every client.

**Morb** With Chrome Metalwork