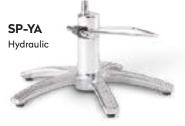

## **COMPATIBLE BASES**

Select from traditional hydraulic bases; all offer a 360° lockable rotation.