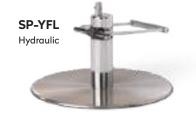

## **COMPATIBLE BASES**

Select from traditional hydraulic bases; all offer a 360° lockable rotation.