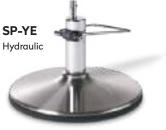

## **COMPATIBLE BASES**

Select from traditional hydraulic bases; all offer a 360° lockable rotation.