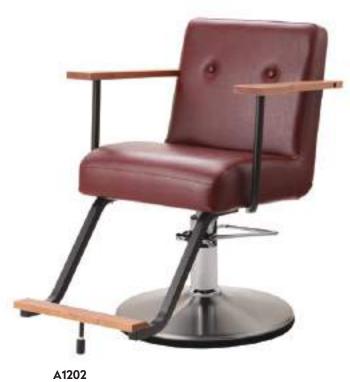

#### A1202

Authentic retro styling inspired by our rich heritage.

Genuine wooden armrests and black metalwork add to its vintage appeal whilst a 360° lockable rotating base ensures modern performance. Also available with wood trim or metal footrest.

A1201 With Metal Trim Footrest

With Wood Trim Footrest

Wood Footrest