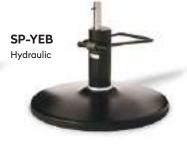

# COMPATIBLE BASES

Select from traditional hydraulic bases; all offer a 360° lockable rotation.

See pages 144-147 for upholstery colour swatches.