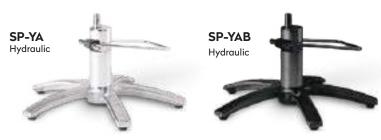

# COMPATIBLE BASES

Select from traditional hydraulic bases; all offer a 360° lockable rotation.