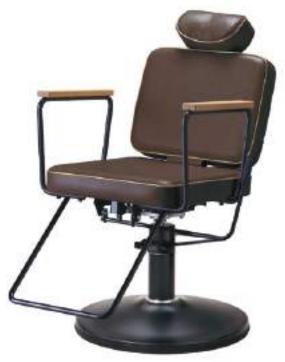

#### A1204

Think of what it would be like for your clients to experience hair care in their favourite armchair, then make it possible.

A low backrest and bold armrests ensure comfort and accessibility as you customise with a metal or antique footrest for extra style. Features a 360° lockable rotating base.

**A1204**With Antiqued Footrest

A1205

vintage styling.

**Antique Metal Footrest** 

Sofa-style comfort, practical functionality and authentic

Strong and solid in appearance and function, a 360° lockable base and metal or antique footrest delivers on style, comfort and performance.