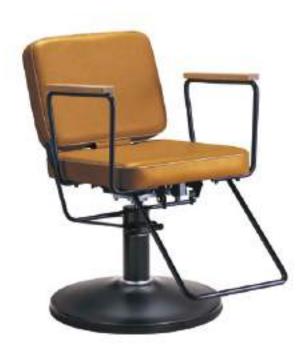

# COMPATIBLE BASES

Select from traditional hydraulic bases; all offer a 360° lockable rotation.