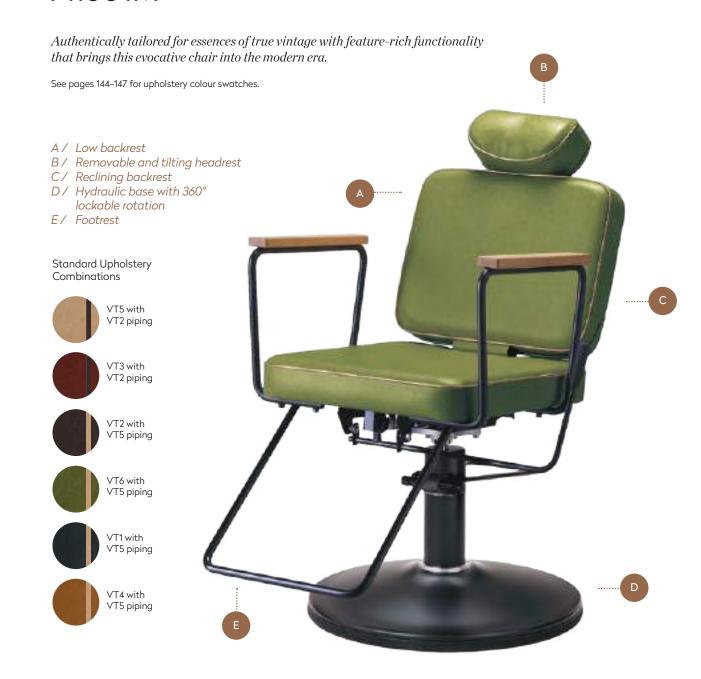

# COMPATIBLE BASES

Select from traditional hydraulic bases; all offer a 360° lockable rotation.

Evokes the essence of true vintage with a reclining backrest, adjustable and removable headrest, 360° lockable rotation and hydraulic base options.

# COMPATIBLE BASES

Select from traditional hydraulic bases; all offer a 360° lockable rotation.

See pages 144-147 for upholstery colour swatches.