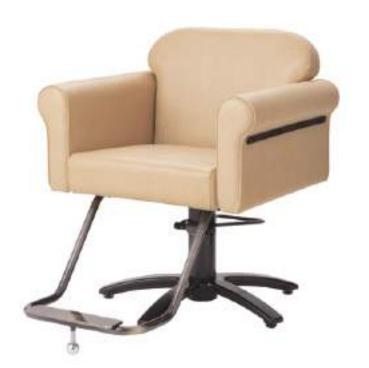

#### A1204

Think of what it would be like for your clients to experience hair care in their favourite armchair, then make it possible.

A low backrest and bold armrests ensure comfort and accessibility as you customise with a metal or antique footrest for extra style. Features a 360° lockable rotating base.

**A1204**With Antiqued Footrest

A1205

vintage styling.

**Antique Metal Footrest** 

Sofa-style comfort, practical functionality and authentic

Strong and solid in appearance and function, a 360° lockable base and metal or antique footrest delivers on style, comfort and performance.