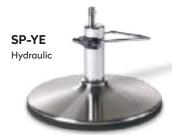

# COMPATIBLE BASES

Select from traditional hydraulic bases; all offer a 360° lockable rotation.

Evokes the essence of true vintage with a reclining backrest, adjustable and removable headrest, 360° lockable rotation and hydraulic base options.