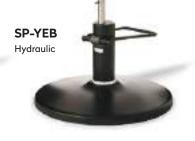

# COMPATIBLE BASES

Select from traditional hydraulic bases; all offer a 360° lockable rotation.

See pages 144-147 for upholstery colour swatches.