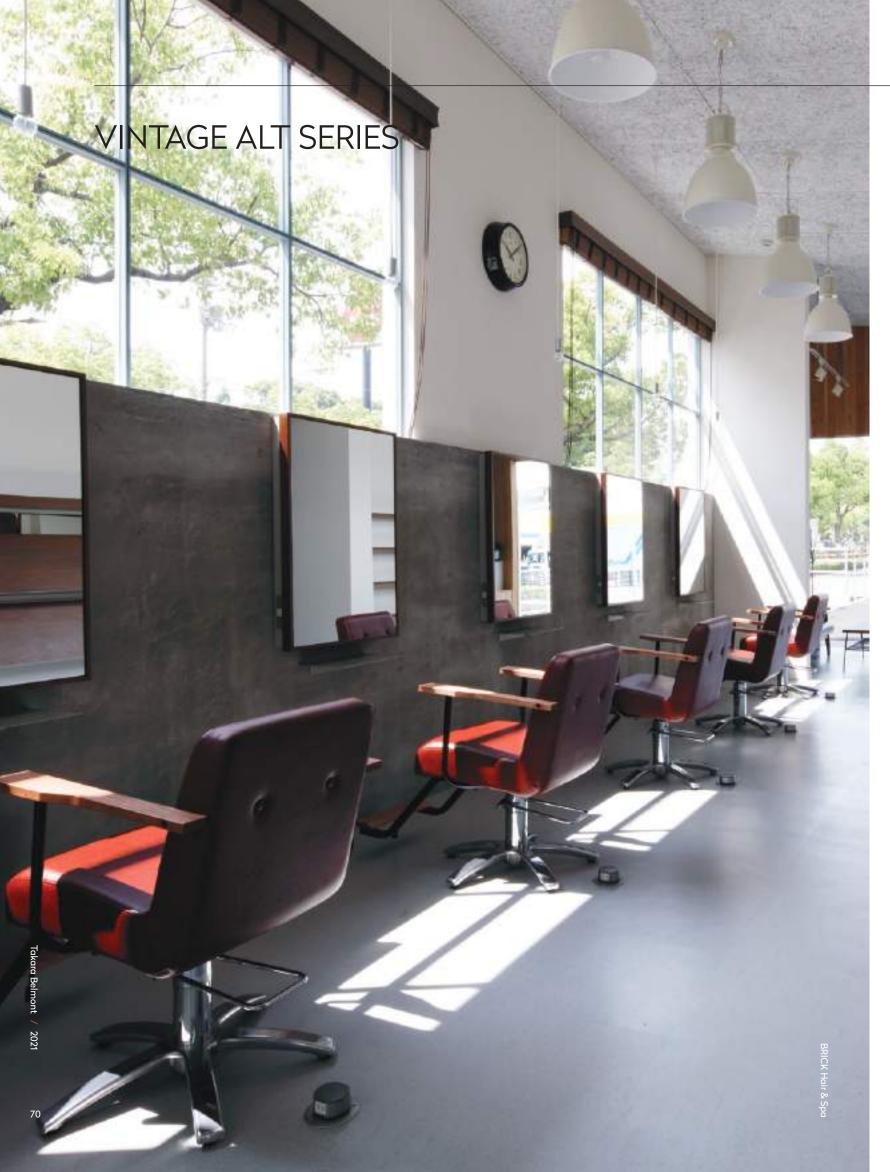

#### A1201

Wooden armrests, a hand-studded backrest and retro styling that is convincing in every way.

Wooden armrests can be complemented with a wood trim or black metal footrest.

#### A1202

Authentic retro styling inspired by our rich heritage.

Genuine wooden armrests and black metalwork add to its vintage appeal whilst a 360° lockable rotating base ensures modern performance. Also available with wood trim or metal footrest.



A1201 With Metal Trim Footrest



With Wood Trim Footrest





Wood Footrest







# COMPATIBLE BASES

Select from traditional hydraulic bases; all offer a 360° lockable rotation.



#### A1204

Think of what it would be like for your clients to experience hair care in their favourite armchair, then make it possible.

A low backrest and bold armrests ensur