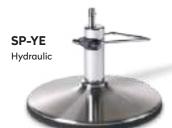

# COMPATIBLE BASES

Select from traditional hydraulic bases; all offer a 360° lockable rotation.

Evokes the essence of true vintage with a reclining backrest, adjustable and removable headrest, 360° lockable rotation and hydraulic base options.