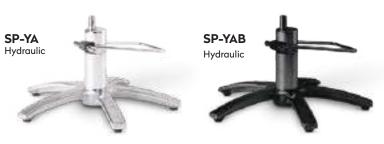

# COMPATIBLE BASES

Select from traditional hydraulic bases; all offer a 360° lockable rotation.