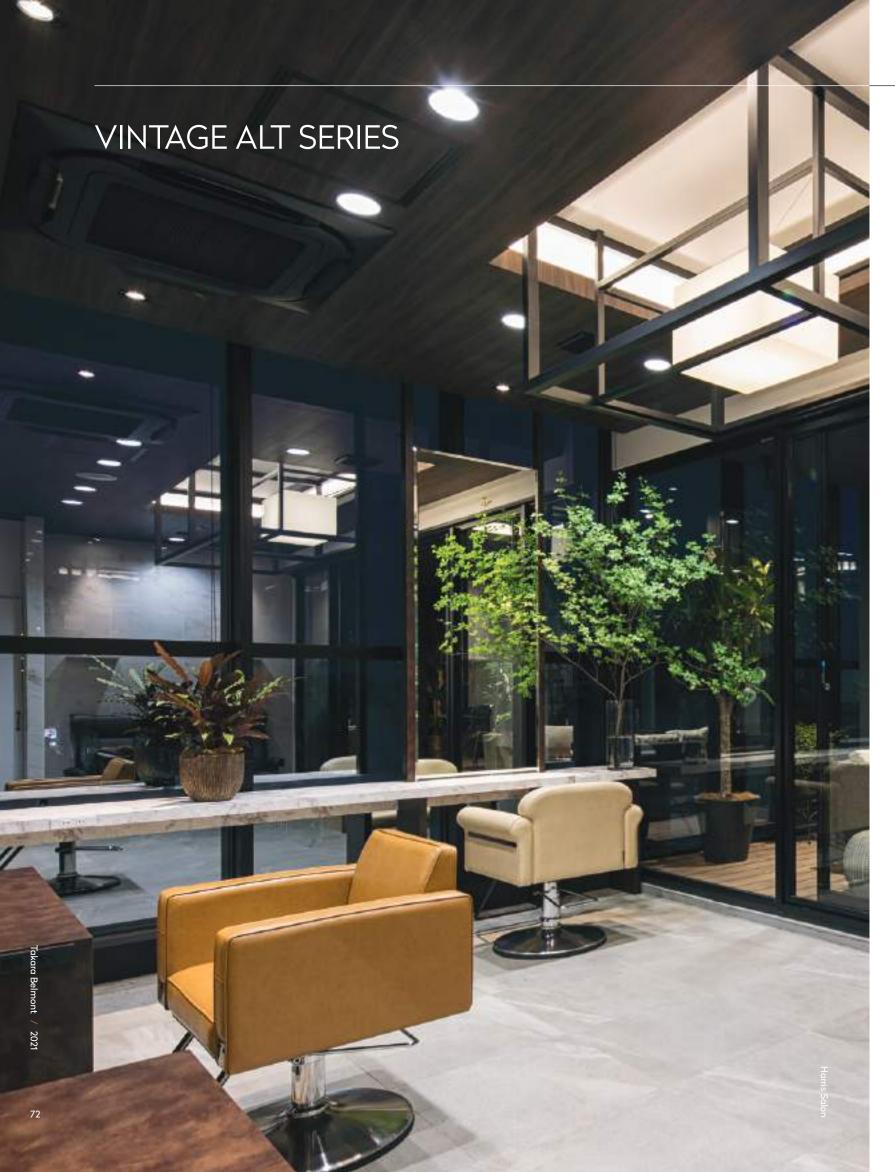

#### A1204

Think of what it would be like for your clients to experience hair care in their favourite armchair, then make it possible.

A low backrest and bold armrests ensure comfort and accessibility as you customise with a metal or antique footrest for extra style. Features a 360° lockable rotating base.

**A1204**With Antiqued Footrest

A1205

vintage styling.

**Antique Metal Footrest** 

Sofa-style comfort, practical functionality and authentic

Strong and solid in appearance and function, a 360° lockable base and metal or antique footrest delivers on style, comfort and performance.