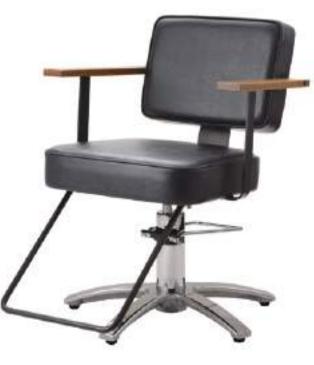

#### A1201

Wooden armrests, a hand-studded backrest and retro styling that is convincing in every way.

Wooden armrests can be complemented with a wood trim or black metal footrest.

A1201 With Metal Trim Footrest

With Wood Trim Footrest

Wood Footrest